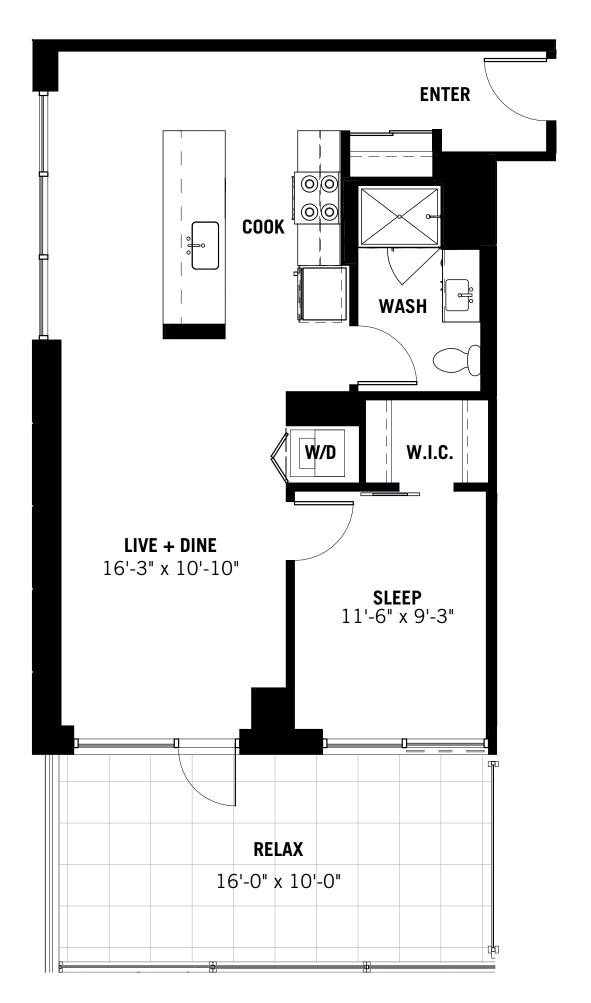

## 1 BEDROOM / 1 BATHROOM 776 SF

| UNIT | RENT | AVAILABILITY | KEY PLAN                                                                                                                                                                                                                                                                                                                                                                                                                                                                                                                                                                                                                                                                                                                             | UNIQUE TO THIS PLAN                                                                                                                  |
|------|------|--------------|--------------------------------------------------------------------------------------------------------------------------------------------------------------------------------------------------------------------------------------------------------------------------------------------------------------------------------------------------------------------------------------------------------------------------------------------------------------------------------------------------------------------------------------------------------------------------------------------------------------------------------------------------------------------------------------------------------------------------------------|--------------------------------------------------------------------------------------------------------------------------------------|
|      |      |              | N         M         M         M         M         M         M         M         M         M         M         M         M         M         M         M         M         M         M         M         M         M         M         M         M         M         M         M         M         M         M         M         M         M         M         M         M         M         M         M         M         M         M         M         M         M         M         M         M         M         M         M         M         M         M         M <t< th=""><th><ul> <li>160 sf terrace</li> <li>Walk-in closet</li> <li>Breakfast bar</li> <li>Urban views</li> <li>Rooftop garden views</li> </ul></th></t<> | <ul> <li>160 sf terrace</li> <li>Walk-in closet</li> <li>Breakfast bar</li> <li>Urban views</li> <li>Rooftop garden views</li> </ul> |