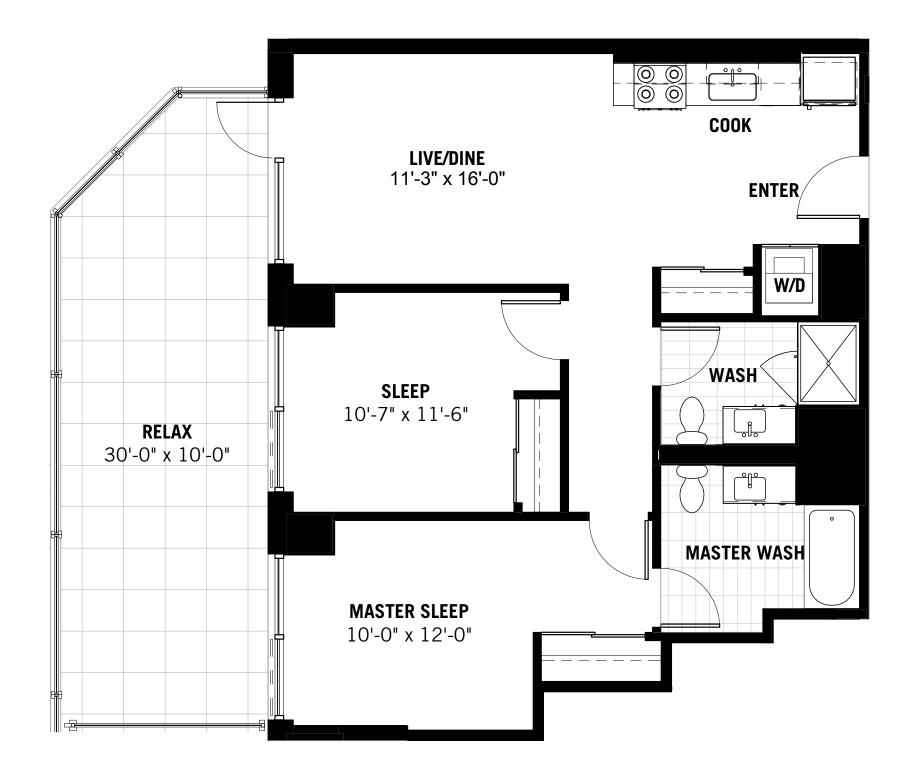

## 2 BEDROOM / 2 BATHROOM 906 SF

| UNIT | RENT | AVAILABILITY | KEY PLAN<br>↓↓↓↓↓↓↓<br>N<br>↑↓↓↓↓↓<br>All dimensions are approximate. | <ul> <li>UNIQUE TO THIS PLAN</li> <li>300 sf terrace</li> <li>Master bed/bath suite</li> <li>Urban views</li> <li>Rooftop garden views</li> </ul> |
|------|------|--------------|-----------------------------------------------------------------------|---------------------------------------------------------------------------------------------------------------------------------------------------|
|      |      |              | All dimensions are approximate.<br>Plan may vary by unit or by floor. |                                                                                                                                                   |