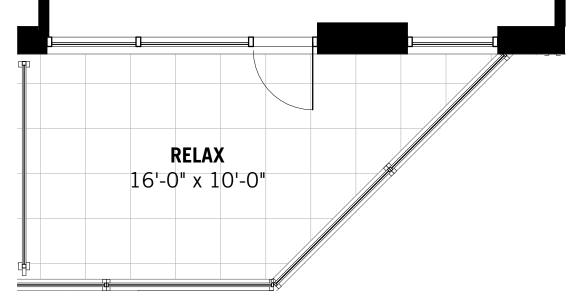

## STUDIO / 1 BATHROOM 478 SF

| UNIT | RENT | AVAILABILITY |                                                                       | <ul> <li>UNIQUE TO THIS PLAN</li> <li>160 sf terrace</li> </ul>                  |
|------|------|--------------|-----------------------------------------------------------------------|----------------------------------------------------------------------------------|
|      |      |              | All dimensions are approximate.<br>Plan may vary by unit or by floor. | <ul> <li>Urban views</li> <li>Rooftop garden views</li> <li>Work area</li> </ul> |