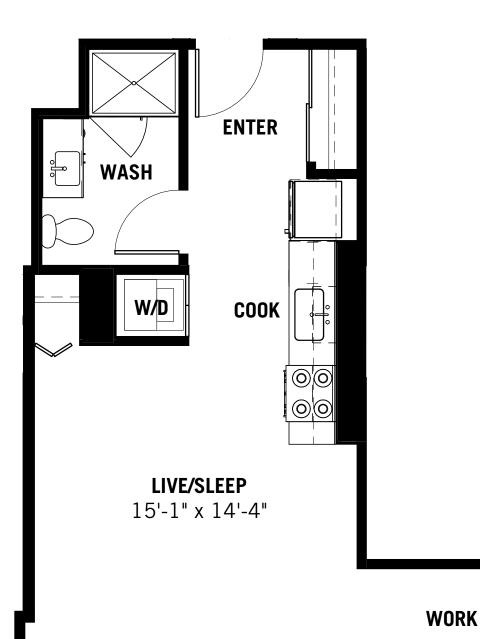

## STUDIO / 1 BATHROOM 478 SF

| UNIT | RENT | AVAILABILITY |                                                                       | <ul> <li>UNIQUE TO THIS PLAN</li> <li>160 sf terrace</li> </ul>                  |
|------|------|--------------|-----------------------------------------------------------------------|----------------------------------------------------------------------------------|
|      |      |              | All dimensions are approximate.<br>Plan may vary by unit or by floor. | <ul> <li>Urban views</li> <li>Rooftop garden views</li> <li>Work area</li> </ul> |