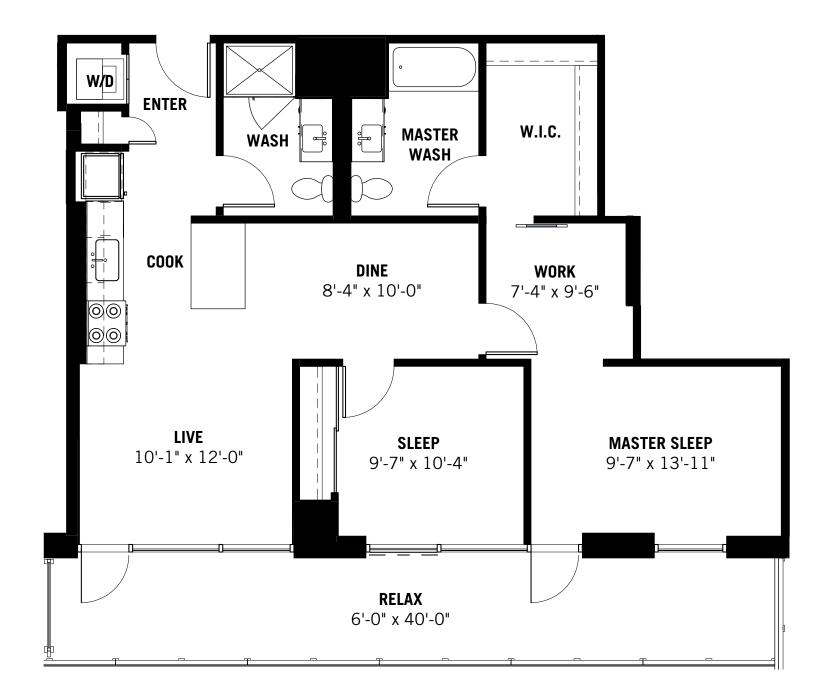

## 2 BEDROOM / 2 BATHROOM 979 SF

| UNIT | RENT | AVAILABILITY | KEY PLAN                                                              | UNIQUE TO THIS PLAN                                                                                                                                             |
|------|------|--------------|-----------------------------------------------------------------------|-----------------------------------------------------------------------------------------------------------------------------------------------------------------|
|      |      |              | All dimensions are approximate.<br>Plan may vary by unit or by floor. | <ul> <li>240 sf terrace</li> <li>Master bed/bath suite</li> <li>Walk-in closet</li> <li>Urban views</li> <li>Rooftop garden views</li> <li>Work area</li> </ul> |