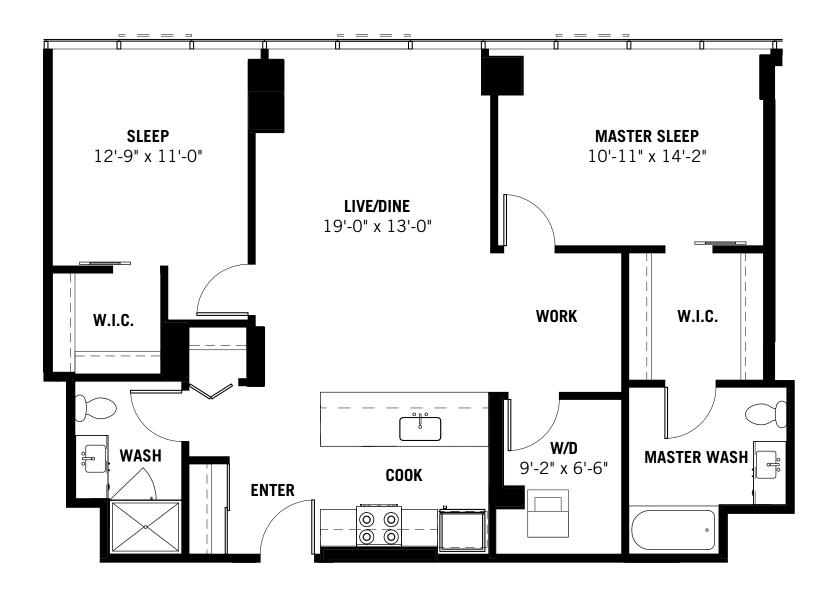

## 2 BEDROOM / 2 BATHROOM 1160 SF

| UNIT | RENT | AVAILABILITY | KEY PLAN                                                                                       | UNIQUE TO THIS PLAN                                                                                                             |
|------|------|--------------|------------------------------------------------------------------------------------------------|---------------------------------------------------------------------------------------------------------------------------------|
|      |      |              | N         ▲         All dimensions are approximate.         Plan may vary by unit or by floor. | <ul> <li>12' ceilings</li> <li>Master bed/bath suite</li> <li>Walk-in closet</li> <li>Urban views</li> <li>Work area</li> </ul> |