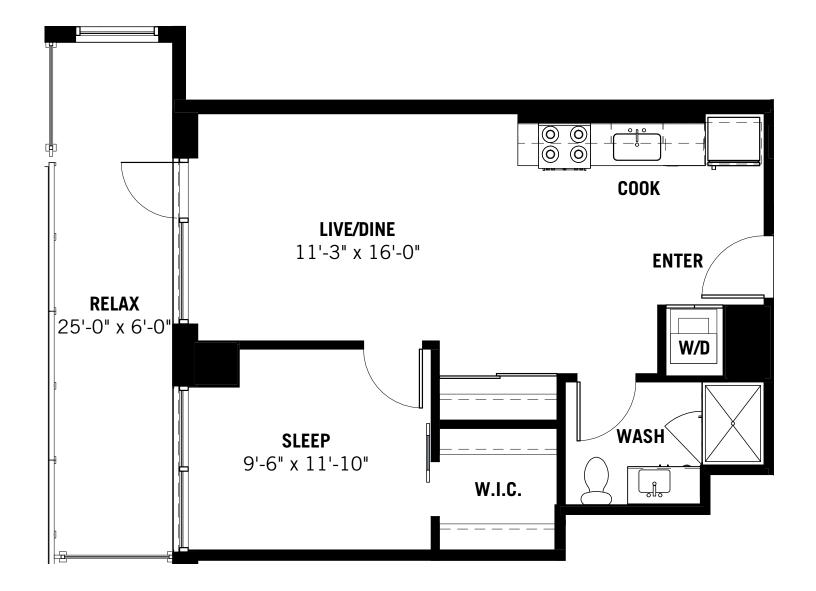

## 1 BEDROOM / 1 BATHROOM 613 SF

| UNIT | RENT | AVAILABILITY | KEY PLAN                                                                                                                                                                                                                                                                                                                                                                                                                                                                                                                                                                                                                                                                                                      | UNIQUE TO THIS PLAN                                                                                           |
|------|------|--------------|---------------------------------------------------------------------------------------------------------------------------------------------------------------------------------------------------------------------------------------------------------------------------------------------------------------------------------------------------------------------------------------------------------------------------------------------------------------------------------------------------------------------------------------------------------------------------------------------------------------------------------------------------------------------------------------------------------------|---------------------------------------------------------------------------------------------------------------|
|      |      |              | N         M         M         M         M         M         M         M         M         M         M         M         M         M         M         M         M         M         M         M         M         M         M         M         M         M         M         M         M         M         M         M         M         M         M         M         M         M         M         M         M         M         M         M         M         M         M         M         M         M         M         M         M         M         M         M <t< th=""><th><ul> <li>148 sf terrace</li> <li>Walk-in closet</li> <li>Urban views</li> <li>Rooftop garden views</li> </ul></th></t<> | <ul> <li>148 sf terrace</li> <li>Walk-in closet</li> <li>Urban views</li> <li>Rooftop garden views</li> </ul> |