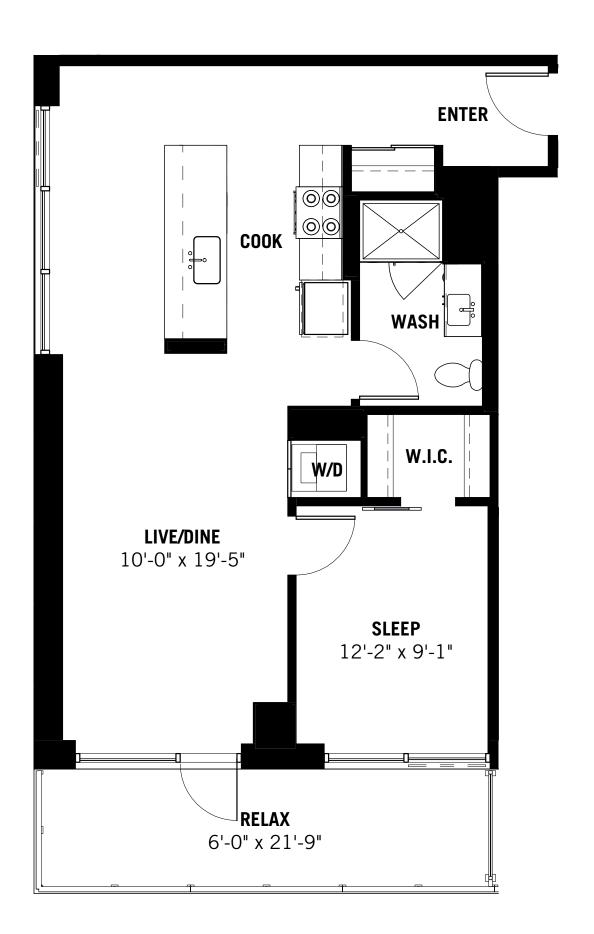

 $Luxurious, modern\ a partments\ at\ the\ corner\ of\ Jefferson+Jackson$ 

ONE BED 01

1 BEDROOM / 1 BATHROOM 776 SF

| UNIT | RENT | AVAILABILITY | KEY PLAN                                                              | UNIQUE TO THIS PLAN                                                                                                                  |
|------|------|--------------|-----------------------------------------------------------------------|--------------------------------------------------------------------------------------------------------------------------------------|
|      |      |              | All dimensions are approximate.<br>Plan may vary by unit or by floor. | <ul> <li>130 sf terrace</li> <li>Walk-in closet</li> <li>Breakfast bar</li> <li>Urban views</li> <li>Rooftop garden views</li> </ul> |