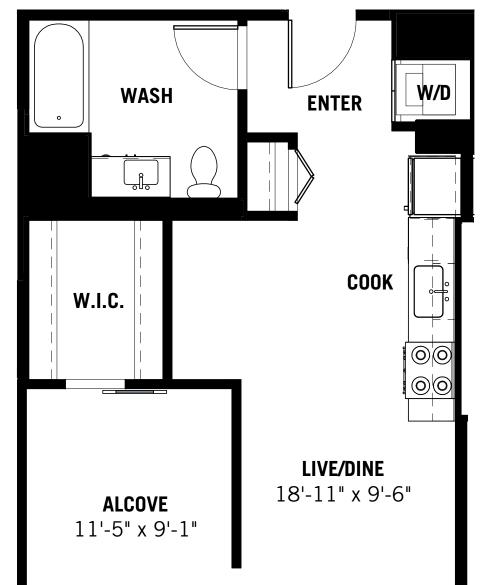

## CONVERTIBLE / 1 BATHROOM 569 SF

| UNIT | RENT | AVAILABILITY | KEY PLAN                                                                                                                                                                                                                                                                                                                                                                                                                                                                                                                                                                                                                                                                                                                                                                                                        | UNIQUE TO THIS PLAN                                                                                                              |
|------|------|--------------|-----------------------------------------------------------------------------------------------------------------------------------------------------------------------------------------------------------------------------------------------------------------------------------------------------------------------------------------------------------------------------------------------------------------------------------------------------------------------------------------------------------------------------------------------------------------------------------------------------------------------------------------------------------------------------------------------------------------------------------------------------------------------------------------------------------------|----------------------------------------------------------------------------------------------------------------------------------|
|      |      |              | N         Image: N | <ul> <li>105 sf terrace</li> <li>Walk-in closet</li> <li>Work area</li> <li>Urban views</li> <li>Rooftop garden views</li> </ul> |