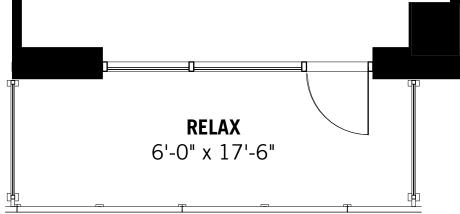

## CONVERTIBLE / 1 BATHROOM 569 SF

| UNIT | RENT | AVAILABILITY | KEY PLAN                                                                                                                                                                                                                                                                                                                                                                                                                                                                                                                                                                                                                                                                                                                                                                                                        | UNIQUE TO THIS PLAN                                                                                                              |
|------|------|--------------|-----------------------------------------------------------------------------------------------------------------------------------------------------------------------------------------------------------------------------------------------------------------------------------------------------------------------------------------------------------------------------------------------------------------------------------------------------------------------------------------------------------------------------------------------------------------------------------------------------------------------------------------------------------------------------------------------------------------------------------------------------------------------------------------------------------------|----------------------------------------------------------------------------------------------------------------------------------|
|      |      |              | N         Image: N | <ul> <li>105 sf terrace</li> <li>Walk-in closet</li> <li>Work area</li> <li>Urban views</li> <li>Rooftop garden views</li> </ul> |